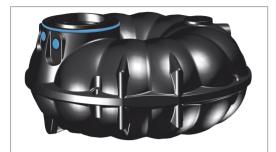

# **NEOLINE RAINWATER TANK**

Rainwater tank made of plastic, groundwater resistant

### **PRODUCT DESCRIPTION**

The new generation of rainwater tanks, with optional pre-assembled Trident Filter, can be quickly and easily digged in and connected. Very shallow, so very easy to place! Low earthworks and short assembly times. Available up to 40,000 liters. The Neoline Varitank is resistant to groundwater  $^\ast$  (up to 50 cm) and class B traffic-loadable. To be excavated to a maximum of 150 cm underground (from top of tank). Pay attention to the installation instructions!

# **APPLICATION AREA**

The Neoline rainwater tanks are designed for the storage of rainwater and must be installed underground. The tanks are resistant to light traffic and can be partially placed in the groundwater.