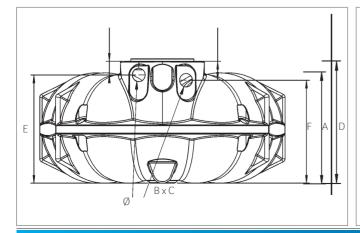

# **TECHNICAL DATA NEOLINE REGENWATER**

| Volume<br>in liter | Height<br>A in cm | Length<br>B in cm | Width<br>C in cm | Height tank<br>D in cm | Inputheight E<br>in cm | Overflow F in cm | Weight<br>in kg |
|--------------------|-------------------|-------------------|------------------|------------------------|------------------------|------------------|-----------------|
| 1.500              | 75                | 192               | 192              | 81                     | 67                     | 21               | 50              |
| 3.000              | 104.7             | 234               | 234              | 118.2                  | 96.2                   | 27               | 100             |
| 5.000              | 112               | 340               | 232              | 124.5                  | 102.5                  | 27               | 170             |
| 8.000              | 126               | 442               | 230              | 141.5                  | 120                    | 31.5             | 240             |
| 10.000             | 126               | 542               | 230              | 141.5                  | 120                    | 31.5             | 300             |
| 15.000             | 126               | 802               | 230              | 141.5                  | 120                    | 31.5             | 460             |
| 20.000             | 126               | 1062              | 230              | 141.5                  | 120                    | 31.5             | 630             |
| 30.000             | 126               | 1582              | 230              | 141.5                  | 120                    | 31.5             | 940             |
| 40.000             | 126               | 2102              | 230              | 141.5                  | 120                    | 31.5             | 1.260           |

# **TECHNICAL DRAWINGS**