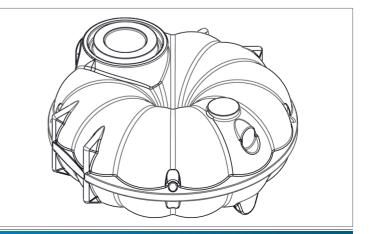

# **SCOPE OF DELIVERY**

Product consists of: Neoline rainwater tank, with one piece of manhole and three pre-assembled connections of ø110 with rubber cuff and cap. Tanks are delivered in the color black.