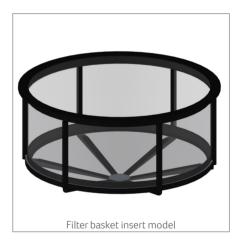

### **OPTIONS**

Garden filter shaft

Filter shaft with built-in filter basket, designed to be placed on a Neoline Rain Wash Tank.

Filter basket insert model

Plug-in filter basket to put in a rain-washing tank over an hwa tube, fine mesh 1 mm filter, diameter  $400\,\mathrm{mm}$ .