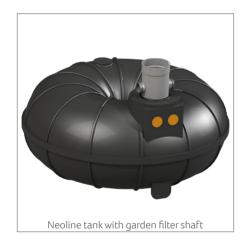

### **OPTIONS**

Garden filter shaft

Filter shaft with built-in filter basket, designed to be placed on a Neoline Rain Wash Tank.

Filter basket insert model

Plug-in filter basket to put in a rain-washing tank over an hwa tube, fine mesh 1 mm filter, diameter  $400\,\mathrm{mm}$ .

Wide range of lids available, see Varitank lids from GEP.

NAME

Garden filter shaft ø315

Filter basket insert model

Neoline suction set

Varitank inner shaft 60 cm

Clutch kit 50mm for plastic tanks