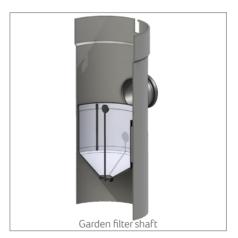

### **OPTIONS**

Garden filter shaft

Filter shaft with built-in filter basket, designed to be placed on a Neoline Rain Wash Tank.

Filter basket insert model

Plug-in filter basket to put in a rain-washing tank over an hwa tube, fine mesh 1 mm filter, diameter  $400\,\mathrm{mm}$ .